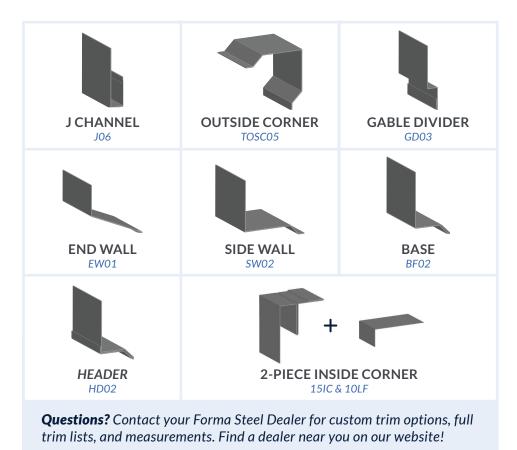

## **Recommended** Trims

Our trim codes will depend on your rib height/coverage of choice. Included on this sheet are the most commonly selected trims for this panel but *custom trims are available*. When selecting your trim, please ensure you indicate your gauge & colour of choice.