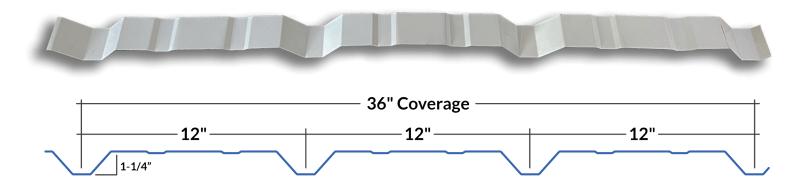

This panel still features the largest span at 12" and a rib depth of 1-1/4", offering a dramatic and pronounced panel profile that pairs well with many other panel configurations.

**Applications:** Wall

**Coverage:** 36" **Depth:** 1-1/4"

Available Gauges: 24 & 26

Available in 40+ Standard Colours & Specialty Finishes

Cutting charge applies below 48"

More colours & gauges are available by special order